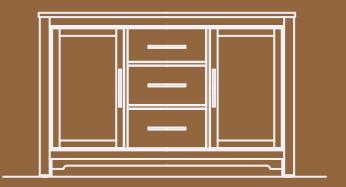

## Crafted from Solid American Cherry

-960 SERVER - TOP DRAWER W/SILVER TRAY

12

### STORAGE ====

F. -960 SERVER 3 DRAWERS, TOP DRAWER W/SILVERWARE TRAY; 2 DOORS W/ FIXED SHELF 60 X 20½ X 38¼H

FURNITURE MADE in the U.S.A.

LAURELMERCANTILE.COM ARTISANANDPOST.COM