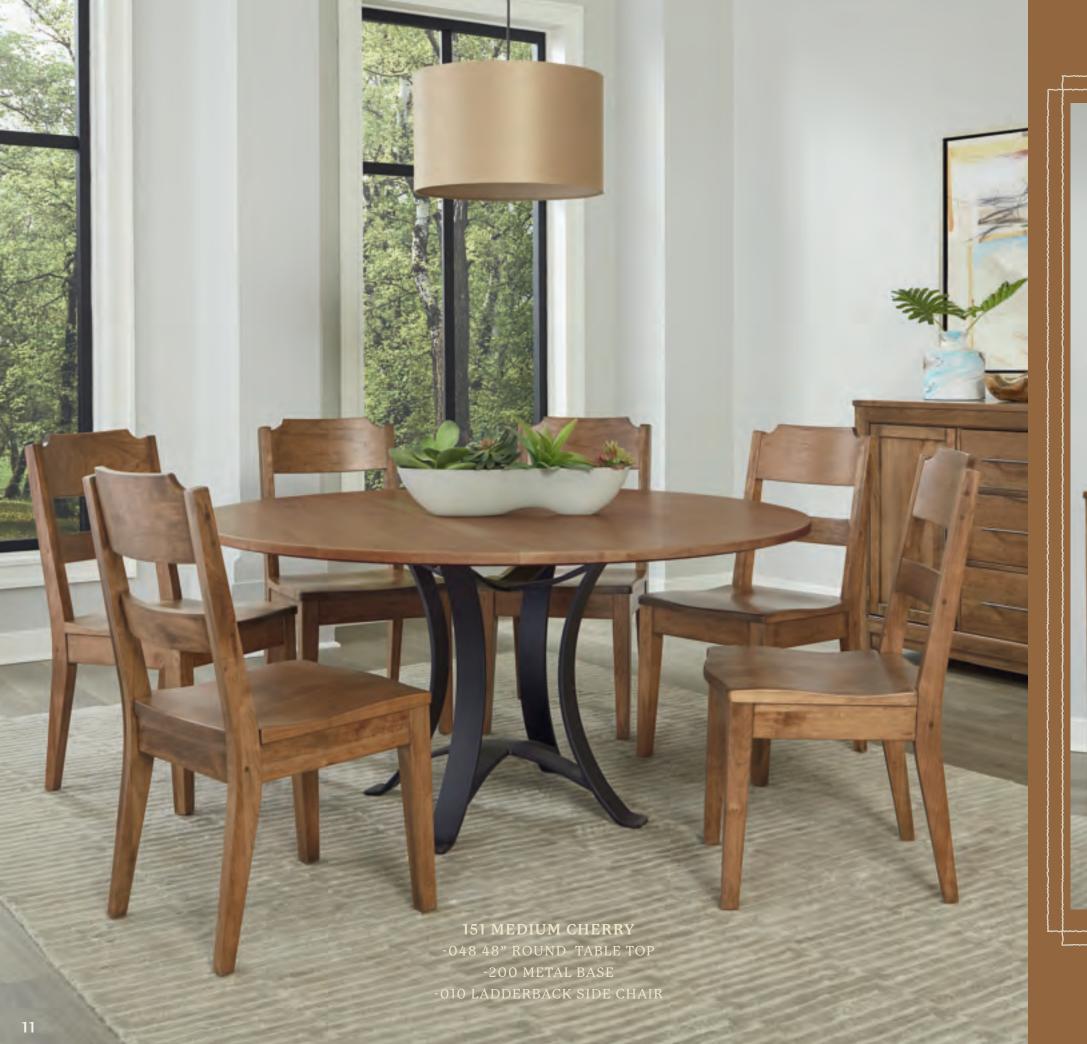

l unique ball-bearing guides with a Whisper nature of Solid Cherry wood to shine Close mechanism. through and to be the primary focal point of each piece.

very different stylish tables. The dining Crafted Cherry Dining. includes a solid cherry ladderback chair and an upholstered chair available in 3 beautiful Bouclé performance fabrics.

We've also created a simple but stylish server that features clean lines and The Collection is all about choices. We custom-designed hardware. The 3

And finally, be sure to check out our new Crafted Cherry Bedroom Collection Within the dining collection, there are 3 which beautifully compliments our









150 DARK CHERRY
-030E UPHOLSTERED SIDE CHAIR - BLACK FABRIC



## Crafted from Solid American Cherry



-960 SERVER - TOP DRAWER W/SILVER TRAY

12





# Crafted from Solid American Cherry



-010 LADDERBACK SIDE CHAIR





### CHAIRS =



A. -010 LADDERBACK SIDE CHAIR 18½ X 22 X 36½H



B. -030A UPHOLSTERED SIDE CHAIR W/ WHITE FABRIC -030B UPHOLSTERED SIDE CHAIR W/ OATMEAL FABRIC -030E UPHOLSTERED SIDE CHAIR W/ BLACK FABRIC 18½ X 23¼ X 37H

### \*PLEASE NOTE: ALL CHAIRS WOODEN AND UPHOLSTERED MUST BE ORDERED IN A QTY OF 2

### TABLES =



C. -072 72" SURFBOARD TABLE W/1¼" TOP 72 X 38 X 30H OR -094 94" SURFBOARD TABLE W/1¼" TOP



D. -048 ROUND TABLE TOP - 48" W/ 1" TOP -148 WOODEN PEDESTAL FOR 48" TOP 28 X 28 X 29H OR

-060 ROUND TABLE TOP - 60" W/1" TOP -160 WOODEN PEDESTAL FOR 60" TOP 34 X 34 X 29H



E. -048 ROUND TABLE TOP - 48" W/1" TOP -200 METAL PEDESTAL FOR 48" OR 60" TOP 30 X 30 X 28H

OR

-060 ROUND TABLE TOP - 60" W/1" TOP