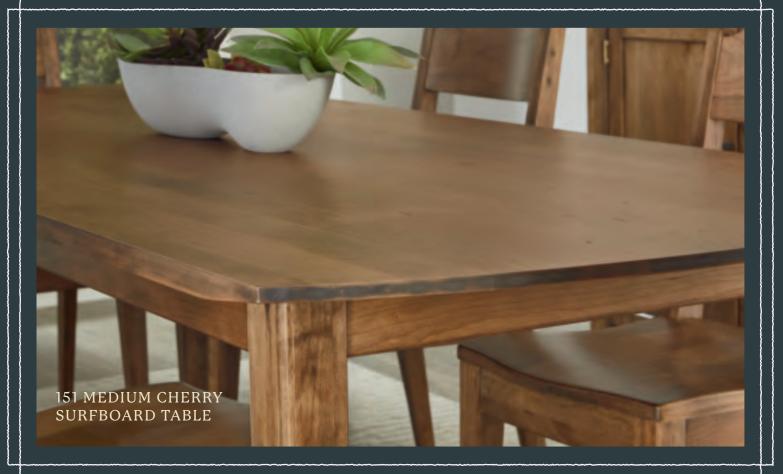

### TABLES =

C. -072 72" SURFBOARD TABLE W/1¼" TOP 72 X 38 X 30H OR -094 94" SURFBOARD TABLE W/1¼" TOP

D. -048 ROUND TABLE TOP - 48" W/ 1" TOP -148 WOODEN PEDESTAL FOR 48" TOP 28 X 28 X 29H OR

-060 ROUND TABLE TOP - 60" W/1" TOP -160 WOODEN PEDESTAL FOR 60" TOP 34 X 34 X 29H