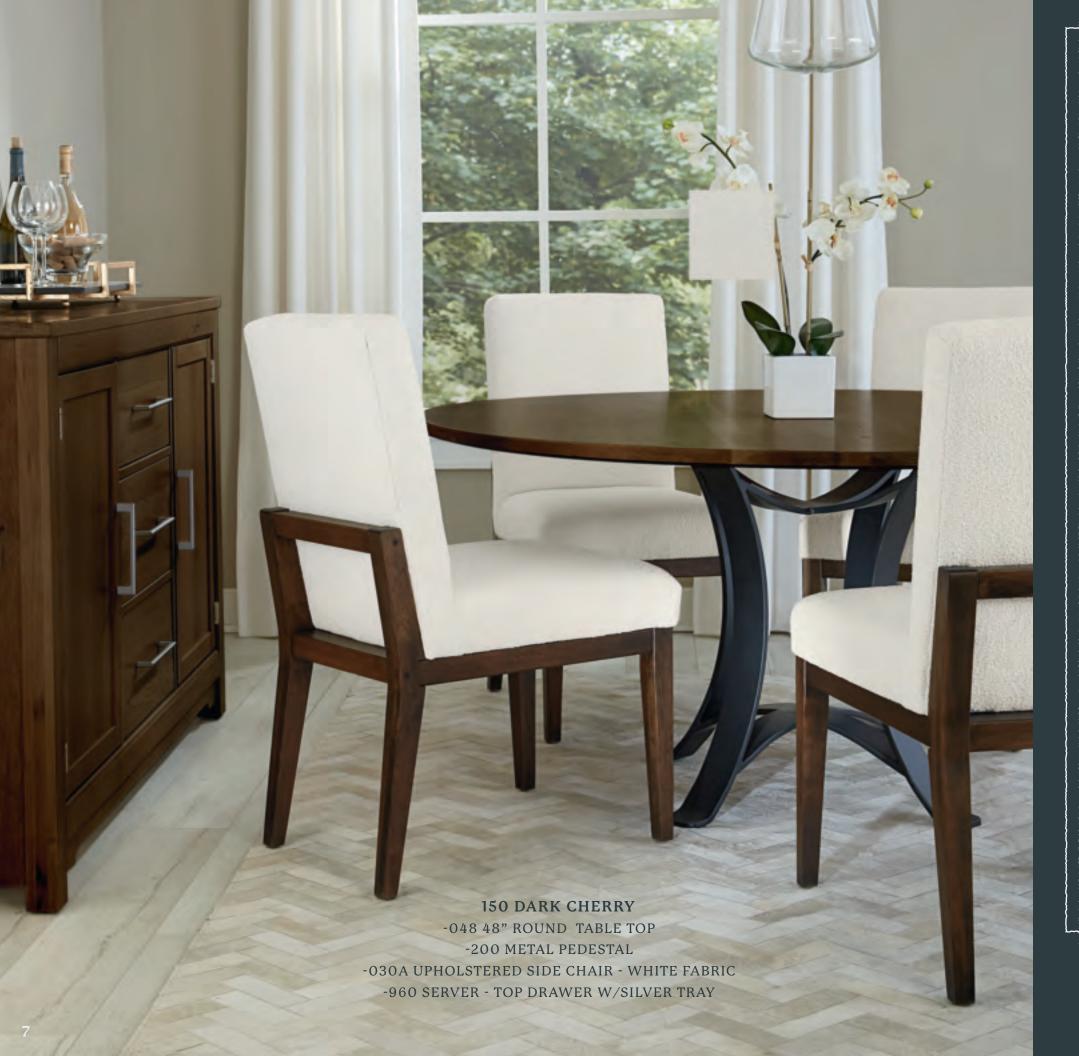

E. -048 ROUND TABLE TOP - 48" W/1" TOP -200 METAL PEDESTAL FOR 48" OR 60" TOP 30 X 30 X 28H

OR

-060 ROUND TABLE TOP - 60" W/1" TOP -200 METAL PEDESTAL FOR 48" OR 60" TOP 30 X 30 X 28H