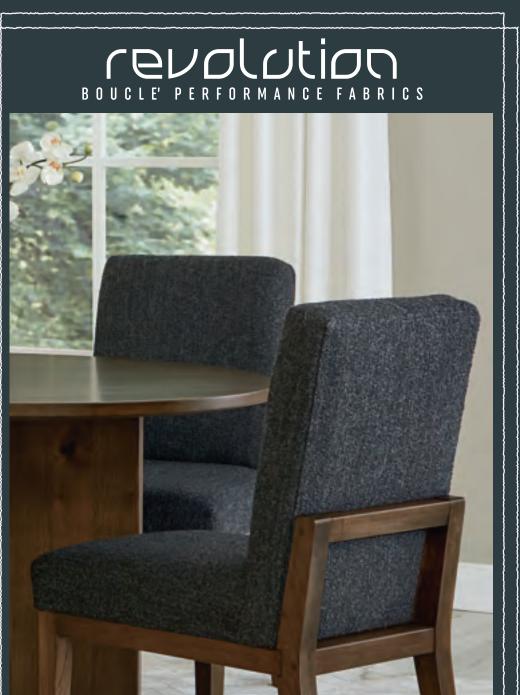

very different stylish tables. The dining Crafted Cherry Dining. includes a solid cherry ladderback chair and an upholstered chair available in 3 beautiful Bouclé performance fabrics.

We've also created a simple but stylish server that features clean lines and The Collection is all about choices. We custom-designed hardware. The 3