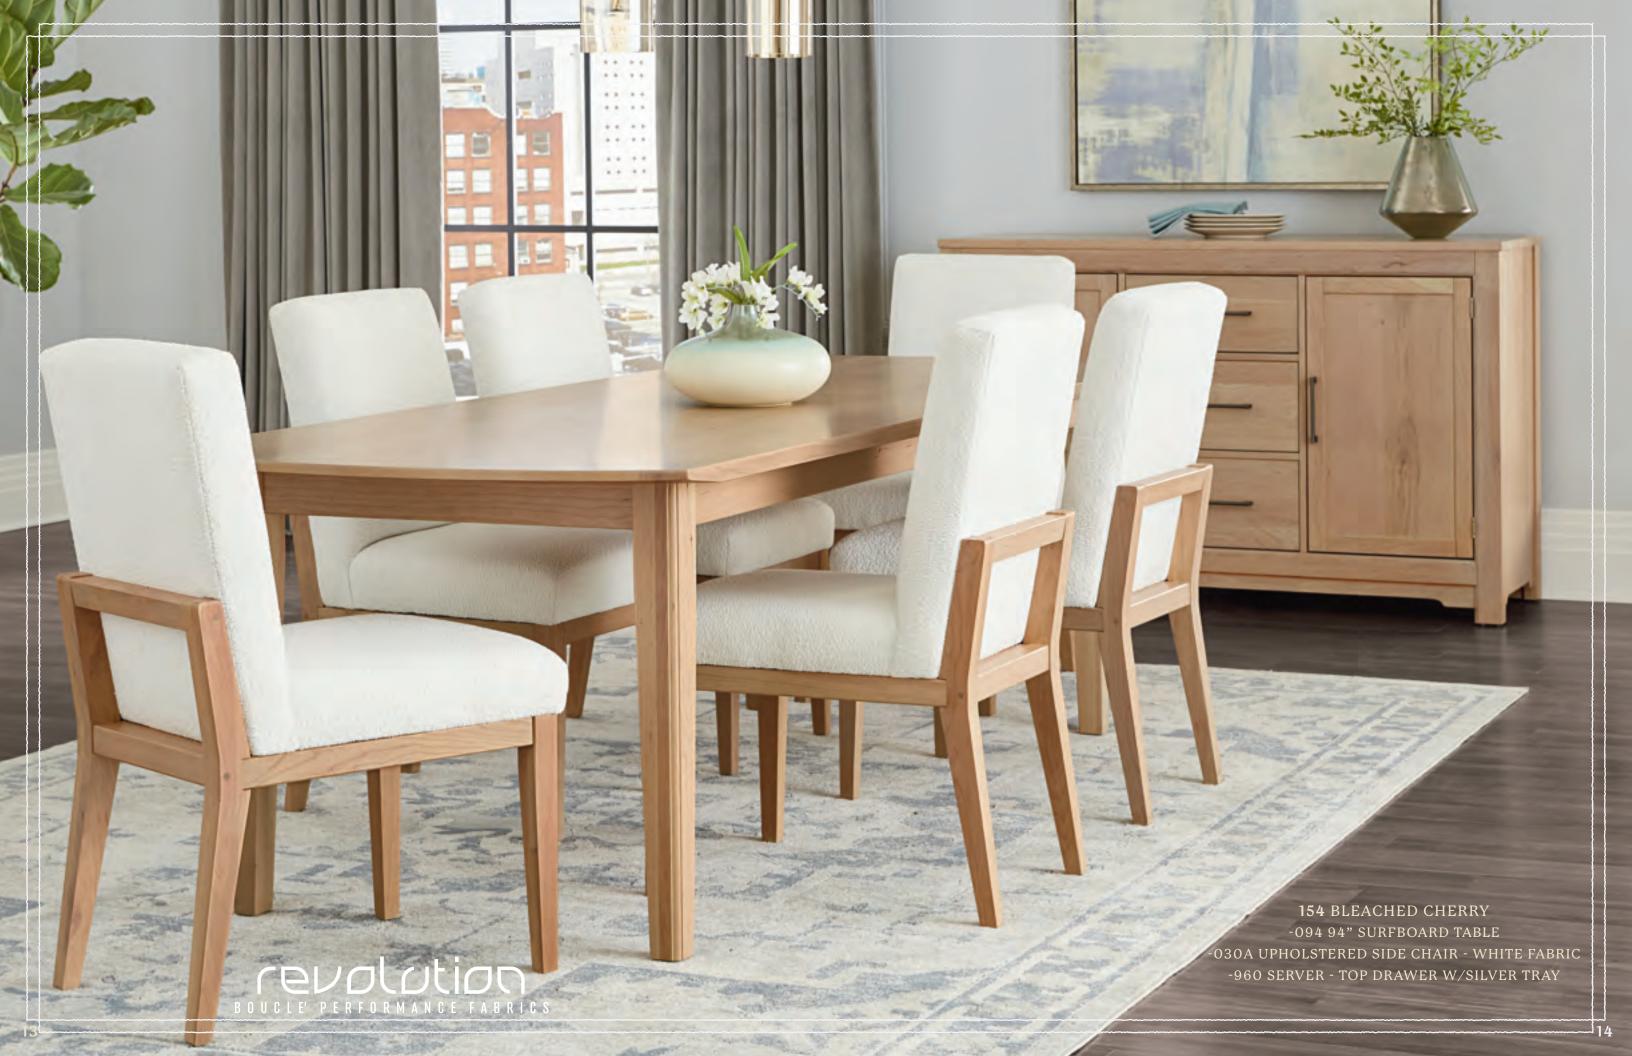

## Crafted from Solid American Cherry

-960 SERVER - TOP DRAWER W/SILVER TRAY

12