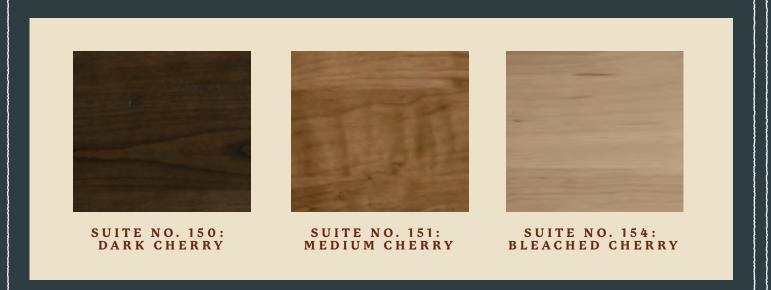

start with 3 fantastic finishes to choose drawers include English dovetail joinery from – Natural Cherry, Medium Cherry in the front and back, super smooth and Bleached Cherry. Each finish allows acrylic drawer interiors and dual steel the grain pattern and beautiful unique ball-bearing guides with a Whisper nature of Solid Cherry wood to shine Close mechanism. through and to be the primary focal point of each piece.