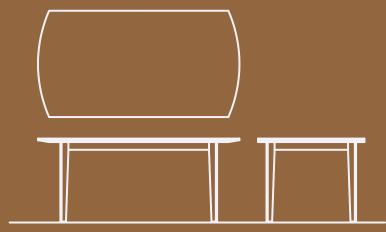

### TABLES =

C. -072 72" SURFBOARD TABLE W/1¼" TOP 72 X 38 X 30H OR -094 94" SURFBOARD TABLE W/1¼" TOP

D. -048 ROUND TABLE TOP - 48" W/ 1" TOP -148 WOODEN PEDESTAL FOR 48" TOP 28 X 28 X 29H OR

-060 ROUND TABLE TOP - 60" W/1" TOP -160 WOODEN PEDESTAL FOR 60" TOP 34 X 34 X 29H

E. -048 ROUND TABLE TOP - 48" W/1" TOP -200 METAL PEDESTAL FOR 48" OR 60" TOP 30 X 30 X 28H

OR

-060 ROUND TABLE TOP - 60" W/1" TOP -200 METAL PEDESTAL FOR 48" OR 60" TOP 30 X 30 X 28H

### STORAGE ====

F. -960 SERVER 3 DRAWERS, TOP DRAWER W/SILVERWARE TRAY; 2 DOORS W/ FIXED SHELF 60 X 20½ X 38¼H

FURNITURE MADE in the U.S.A.

LAURELMERCANTILE.COM ARTISANANDPOST.COM