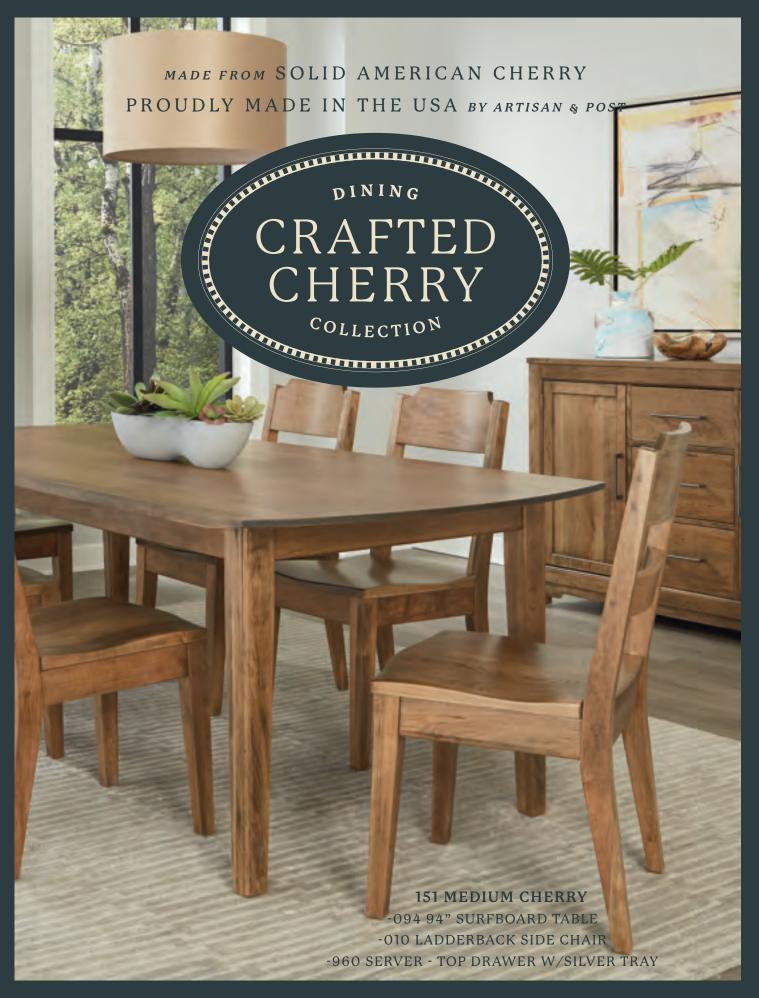

# FURNITURE MADE in the U.S.A.

The Crafted Dining Collection from By choosing your style and table size Erin and Ben Napier is a Solid Wood choose the side chair to create the collection. This means no wood veneers perfect dining room for your home and were used to make this collection and lifestyle. every piece is carefully crafted using Solid American Cherry.

start with 3 fantastic finishes to choose drawers include English dovetail joinery from – Natural Cherry, Medium Cherry in the front and back, super smooth and Bleached Cherry. Each finish allows acrylic drawer interiors and dual steel the grain pattern and beautiful unique ball-bearing guides with a Whisper nature of Solid Cherry wood to shine Close mechanism. through and to be the primary focal point of each piece.

very different stylish tables. The dining Crafted Cherry Dining. includes a solid cherry ladderback chair and an upholstered chair available in 3 beautiful Bouclé performance fabrics.

We've also created a simple but stylish server that features clean lines and The Collection is all about choices. We custom-designed hardware. The 3

And finally, be sure to check out our new Crafted Cherry Bedroom Collection Within the dining collection, there are 3 which beautifully compliments our

150 DARK CHERRY
-030E UPHOLSTERED SIDE CHAIR - BLACK FABRIC