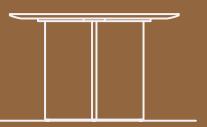

### TABLES =

C. -072 72" SURFBOARD TABLE W/1¼" TOP 72 X 38 X 30H OR -094 94" SURFBOARD TABLE W/1¼" TOP

D. -048 ROUND TABLE TOP - 48" W/ 1" TOP -148 WOODEN PEDESTAL FOR 48" TOP 28 X 28 X 29H OR

-060 ROUND TABLE TOP - 60" W/1" TOP -160 WOODEN PEDESTAL FOR 60" TOP 34 X 34 X 29H