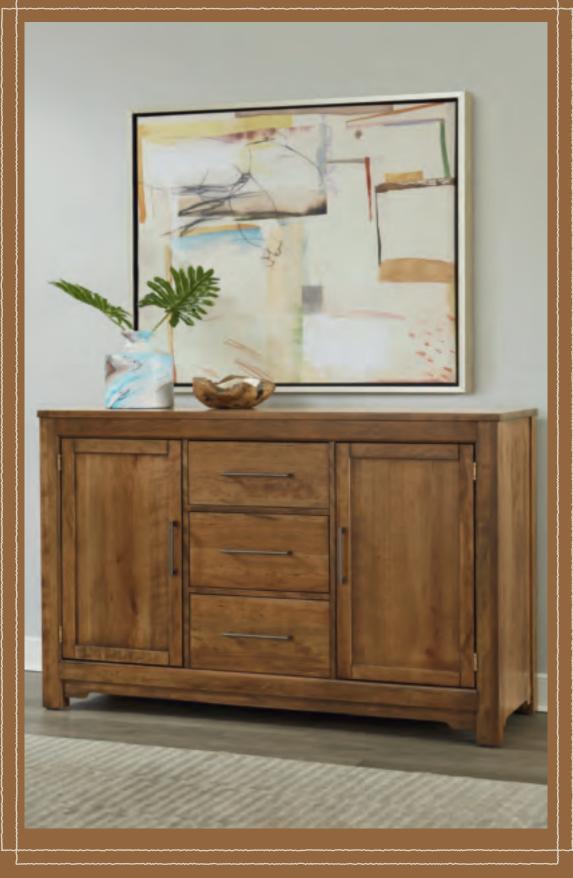

### STORAGE ====

F. -960 SERVER 3 DRAWERS, TOP DRAWER W/SILVERWARE TRAY; 2 DOORS W/ FIXED SHELF 60 X 20½ X 38¼H

FURNITURE MADE in the U.S.A.

LAURELMERCANTILE.COM ARTISANANDPOST.COM