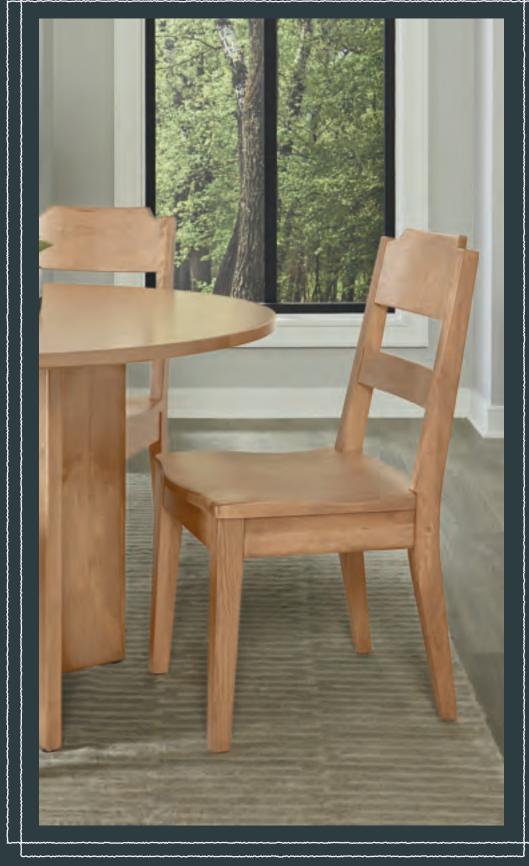

r nature of Solid Cherry wood to shine Close mechanism. through and to be the primary focal point of each piece.

very different stylish tables. The dining Crafted Cherry Dining. includes a solid cherry ladderback chair and an upholstered chair available in 3 beautiful Bouclé performance fabrics.

We've also created a simple but stylish server that features clean lines and The Collection is all about choices. We custom-designed hardware. The 3

And finally, be sure to check out our new Crafted Cherry Bedroom Collection Within the dining collection, there are 3 which beautifully compliments our









150 DARK CHERRY
-030E UPHOLSTERED SIDE CHAIR - BLACK FABRIC



## Crafted from Solid American Cherry



-960 SERVER - TOP DRAWER W/SILVER TRAY

12





# Crafted from Solid American Cherry



-010 LADDERBACK SIDE CHAIR





### CHAIRS =



A. -010 LADDERBACK SIDE CHAIR 18½ X 22 X 36½H



B. -030A UPHOLSTERED SIDE CHAIR W/ WHITE FABRIC -030B UPHOLSTERED SIDE CHAIR W/ OATMEAL FABRIC -030E UPHOLSTERED SIDE CHAIR W/ BLACK FABRIC 18½ X 23¼ X 37H

### \*PLEASE NOTE: ALL CHAIRS WOODEN AND UPHOLSTERED MUST BE ORDERED IN A QTY OF 2

### TABLES =



C. -072 72" SURFBOARD TABLE W/1¼" TOP 72 X 38 X 30H OR -094 94" SURFBOARD TABLE W/1¼" TOP



D. -048 ROUND TABLE TOP - 48" W/ 1" TOP -148 WOODEN PEDESTAL FOR 48" TOP 28 X 28 X 29H OR

-060 ROUND TABLE TOP - 60" W/1" TOP -160 WOODEN PEDESTAL FOR 60" TOP 34 X 34 X 29H



E. -048 ROUND TABLE TOP - 48" W/1" TOP -200 METAL PEDESTAL FOR 48" OR 60" TOP 30 X 30 X 28H

OR

-060 ROUND TABLE TOP - 60" W/1" TOP -200 METAL PEDESTAL FOR 48" OR 60" TOP 30