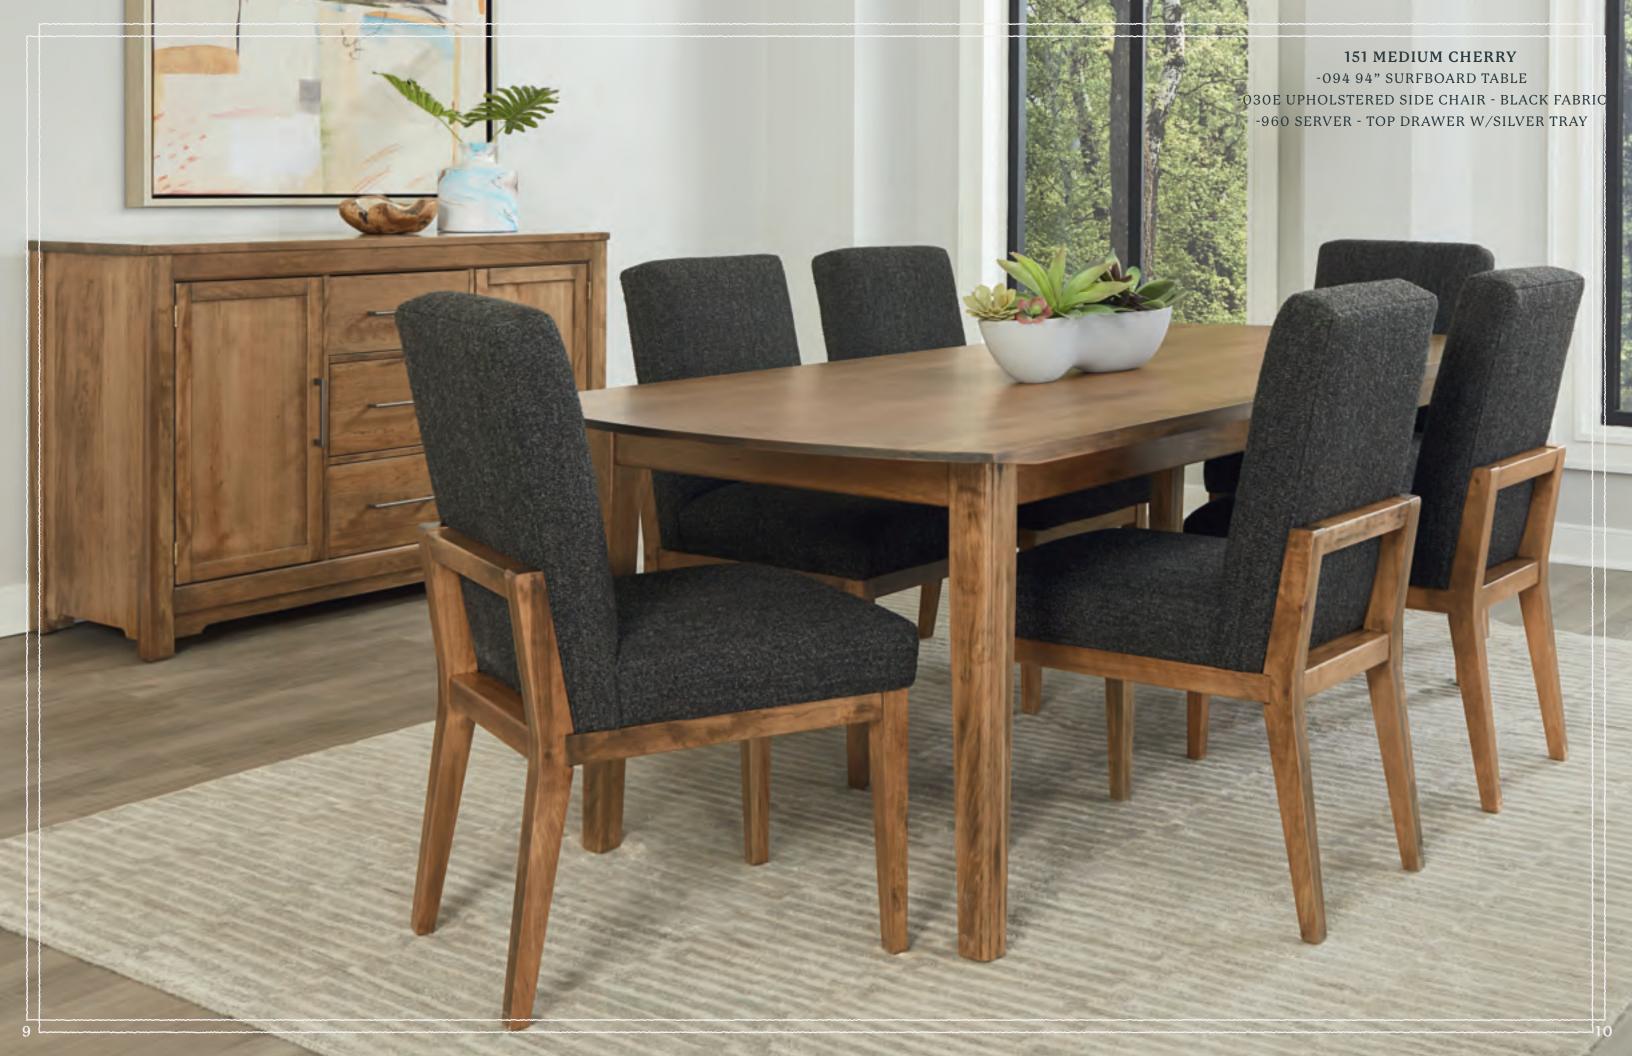

And finally, be sure to check out our new Crafted Cherry Bedroom Collection Within the dining collection, there are 3 which beautifully compliments our

150 DARK CHERRY
-030E UPHOLSTERED SIDE CHAIR - BLACK FABRIC

## Crafted from Solid American Cherry

-960 SERVER - TOP DRAWER W/SILVER TRAY

12