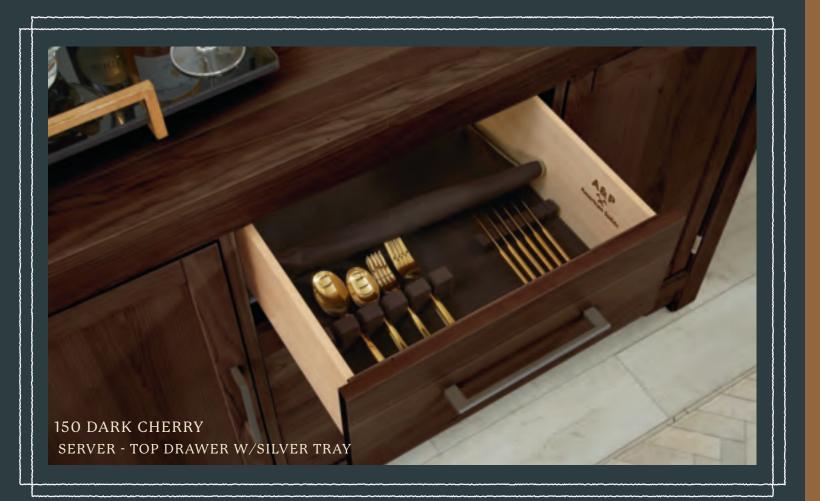

## Crafted from Solid American Cherry

-960 SERVER - TOP DRAWER W/SILVER TRAY

12

### STORAGE ====

F. -960 SERVER 3 DRAWERS, TOP DRAWER W/SILVERWARE TRAY; 2 DOORS W/ FIXED SHELF 60 X 20½ X 38¼H

FURNITURE MADE in the U.S.A.

LAURELMERCANTILE.COM ARTISANANDPOST.COM