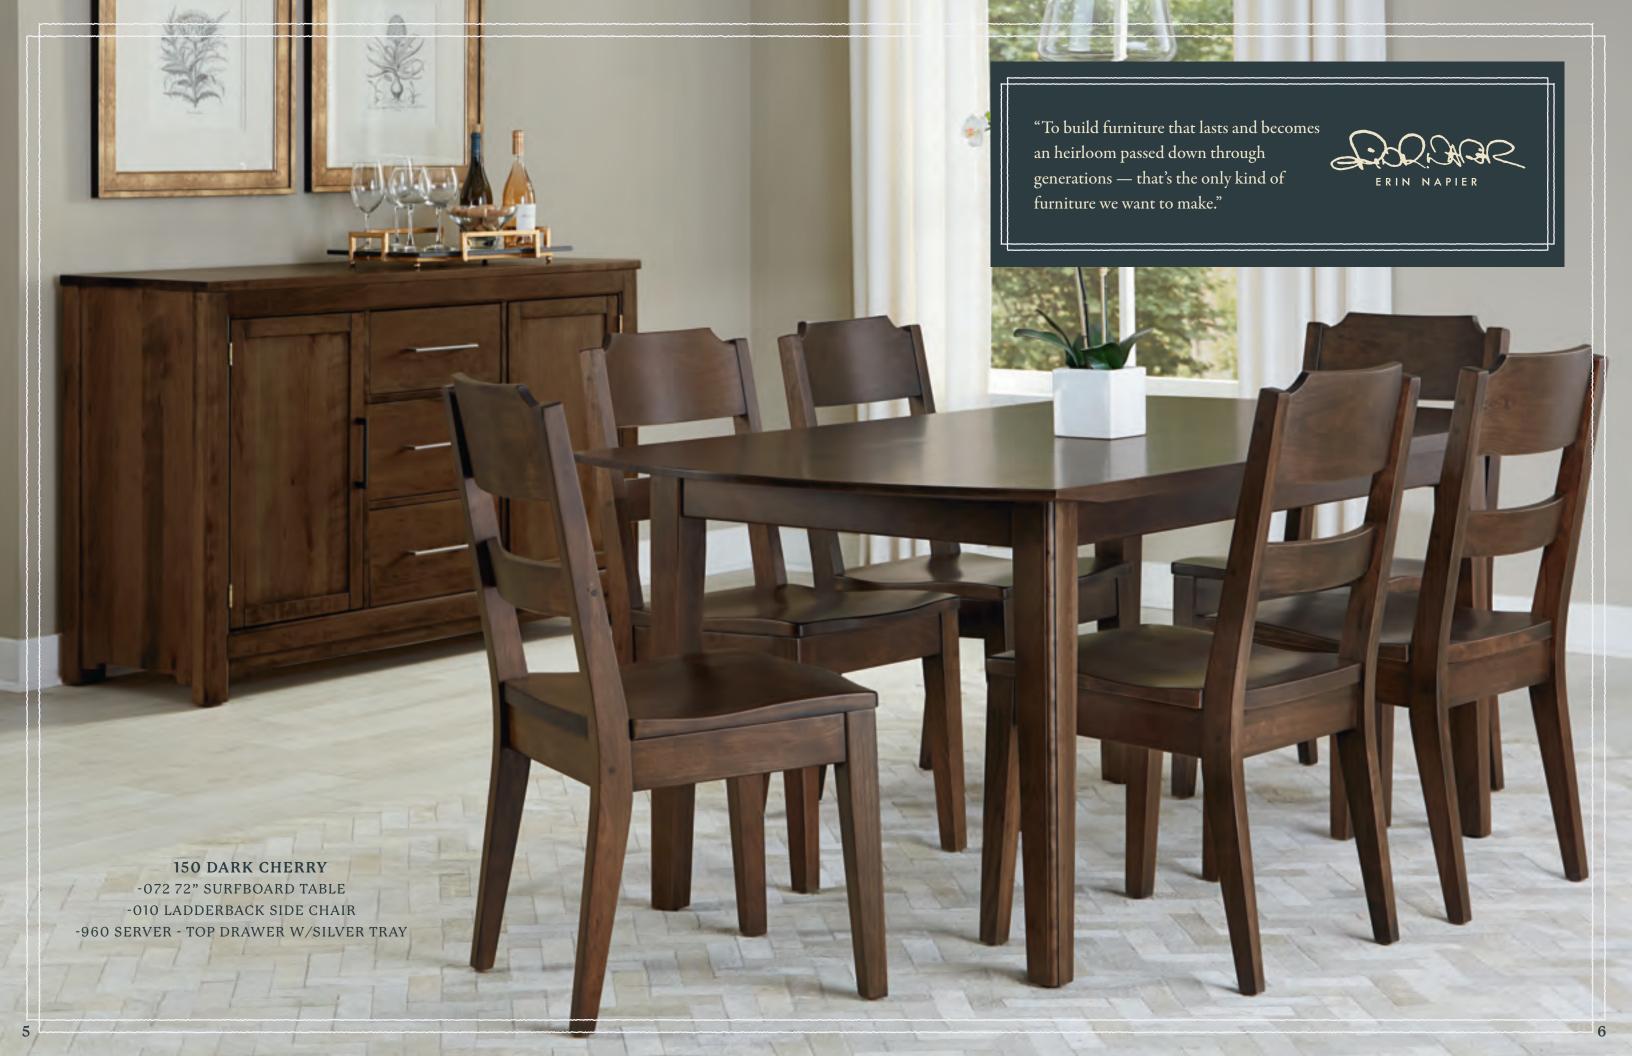

Cherry in the front and back, super smooth and Bleached Cherry. Each finish allows acrylic drawer interiors and dual steel the grain pattern and beautiful unique ball-bearing guides with a Whisper nature of Solid Cherry wood to shine Close mechanism. through and to be the primary focal point of each piece.

very different stylish tables. The dining Crafted Cherry Dining. includes a solid cherry ladderback chair and an upholstered chair available in 3 beautiful Bouclé performance fabrics.

We've also created a simple but stylish server that features clean lines and The Collection is all about choices. We custom-designed hardware. The 3

And finally, be sure to check out our new Crafted Cherry Bedroom Collection Within the dining collection, there are 3 which beautifully compliments our









150 DARK CHERRY
-030E UPHOLSTERED SIDE CHAIR - BLACK FABRIC



## Crafted from Solid American Cherry



-960 SERVER - TOP DRAWER W/SILVER TRAY

12





# Crafted from Solid American Cherry



-010 LADDERBACK SIDE CHAIR





### CHAIRS =



A. -010 LADDERBACK SIDE CHAIR 18½ X 22 X 36½H



B. -030A UPHOLSTERED SIDE CHAIR W/ WHITE FABRIC -030B UPHOLSTERED SIDE CHAIR W/ OATMEAL FABRIC -030E UPHOLSTERED SIDE CHAIR W/ BLACK FABRIC 18½ X 23¼ X 37H

### \*PLEASE NOTE: ALL CHAIRS WOODEN AND UPHOLSTERED MUST BE ORDERED IN A QTY OF 2

### TABLES =



C. -072 72" SURFBOARD TABLE W/1¼" TOP 72 X 38 X 30H OR -094 94" SURFBOARD TABLE W/1¼" TOP



D. -048 ROUND TABLE TOP - 48" W/ 1" TOP -148 WOODEN PEDESTAL FOR 48" TOP 28 X 28 X 29H OR

-060 ROUND TABLE TOP - 60" W/1" TOP -160 WOODEN PEDESTAL FOR 60"