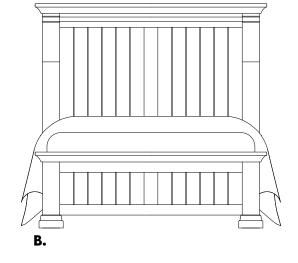

## B. Corbel Bed

-559 Corbel Headboard, 5/0 671/8 x 55/8 x 631/4 -955 Corbel Footboard, 5/0 671/8 x 6 x 22 -722 Corbel Wood Rails, 5/0  $82 \times 1 \times 93/8$ 

-669 Corbel Headboard, 6/6 841/8 x 55/8 x 631/4 -966 Corbel Footboard, 6/6  $84\% \times 6 \times 22$ -733 Corbel Wood Rails, 6/6 requires an MS2 82 x 1 x 93/8

-744 Corbel Wood Rails, 6/0 adapts 6/6 HB/FB to fit Cal King Mattress requires an MS2 MS-MS2 Metal Support Slats set of 3 for use w/king beds 49 x 3½ x 9