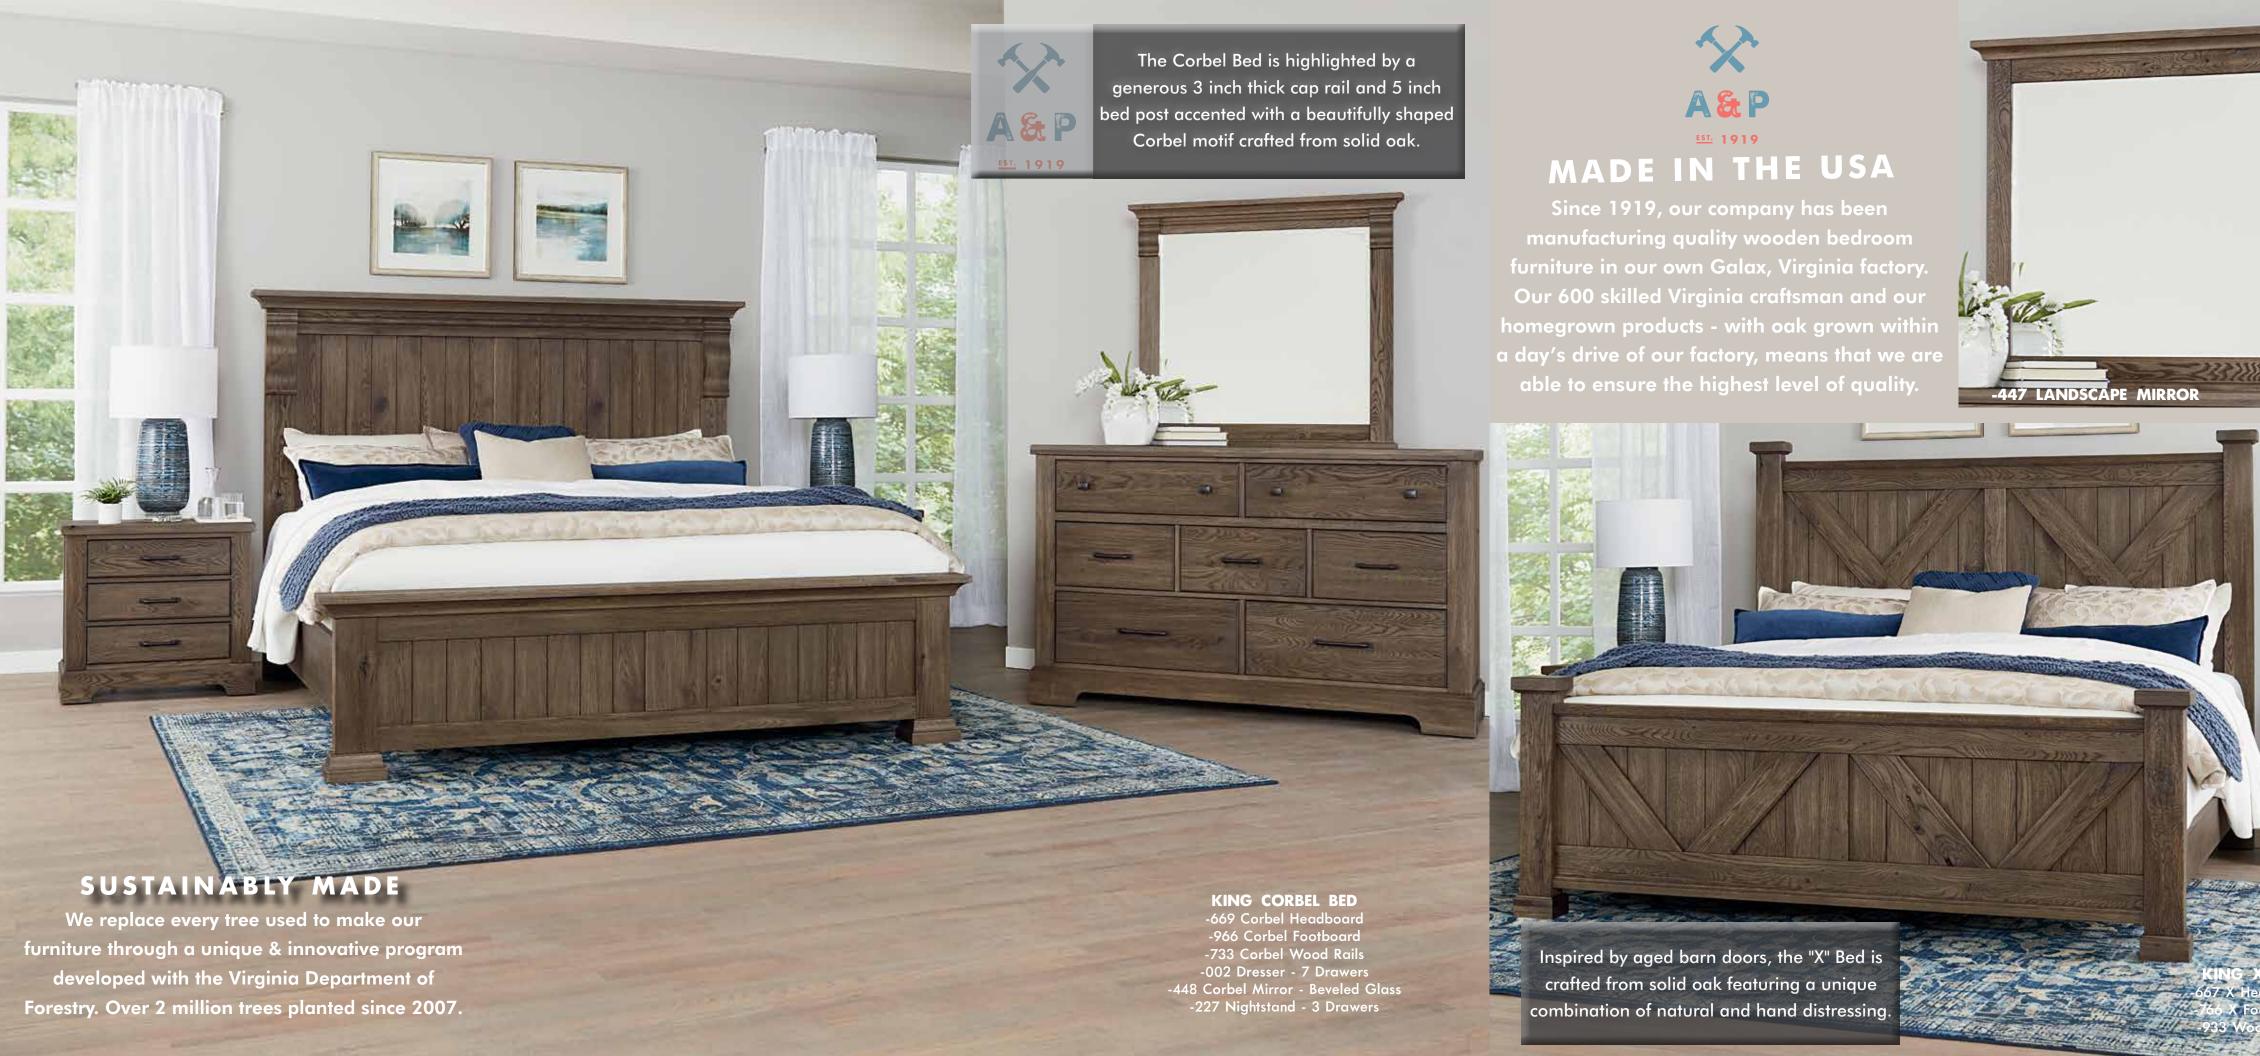

## B. Corbel Bed

-559 Corbel Headboard, 5/0 671/8 x 55/8 x 631/4 -955 Corbel Footboard, 5/0 671/8 x 6 x 22 -722 Corbel Wood Rails, 5/0  $82 \times 1 \times 93/8$ 

-669 Corbel Headboard, 6/6 841/8 x 55/8 x 631/4 -966 Corbel Footboard, 6/6  $84\% \times 6 \times 22$ -733 Corbel Wood Rails, 6/6 requires an MS2 82 x 1 x 93/8

-744 Corbel Wood Rails, 6/0 adapts 6/6 HB/FB to fit Cal King Mattress requires an MS2 MS-MS2 Metal Support Slats set of 3 for use w/king beds 49 x 3½ x 9

## C. -002 Dresser

7 Drawers

405/8 x 3 x 3711/16

-3 Drawers

**MADE IN USA** 

### D. -447 Landscape Mirror Beveled Glass 395/8 x 23/4 x 3711/16

E. -448 Corbel Mirror Beveled Glass

# G. -227 Nightstand

28 x 16 x 26½

## A. X Bed

-557 X Headboard, 5/0 64 x 45% x 631/4 -755 X Footboard, 5/0 64 x 53/8 x 291/4 -922 Wood Rails, 5/0 includes 5 slats/1 leg  $82 \times 1 \times 5\frac{3}{4}$ 

-667 X Headboard, 6/6 81 x 45/8 x 631/4 -766 X Footboard, 6/6 81 x 53/8 x 291/4 -933 Wood Rails, 6/6 requires an MS2  $82 \times 1 \times 5^{3/4}$ 