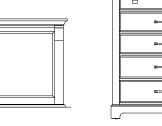

## C. -002 Dresser

7 Drawers

405/8 x 3 x 3711/16

-3 Drawers

**MADE IN USA** 