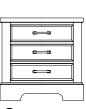

## BUILT TO LAST

Crafted in the USA by working hardwoods. Our products are the perfect blend of function and fashion

- English dovetail drawer construction
- drawer guides
- Mortise and tenon construction for
- Piston-activated whisper close drawers
- Ultra smooth acrylic finish on interior drawers' sides & bottoms



# 199 YOSEMITE

**Smoke Finish** 















62 x 19½ x 39

### D. -447 Landscape Mirror Beveled Glass 395/8 x 23/4 x 3711/16

E. -448 Corbel Mirror Beveled Glass

### F. -115 Chest -5 Drawers

43 x 19½ x 53

# G. -227 Nightstand

28 x 16 x 26½



# ARTISAN & POST



The **Yosemite** features ATAP<sup>TM</sup> (Accelerate The Aging Process) technology. We have kept the grain pattern found in oak lumber to create a reclaimed wood look collection. Until now, only mother nature could make wood look this good...

## A. X Bed

-557 X Headboard, 5/0 64 x 45% x 631/4 -755 X Footboard, 5/0 64 x 53/8 x 291/4 -922 Wood Rails, 5/0 includes 5 slats/1 leg  $82 \times 1 \times 5\frac{3}{4}$ 

-667 X Headboard, 6/6 81 x 45/8 x 631/4 -766 X Footboard, 6/6 81 x 53/8 x 291/4 -933 Wood Rails, 6/6 requires an MS2  $82 \times 1 \times 5^{3/4}$ 

-9