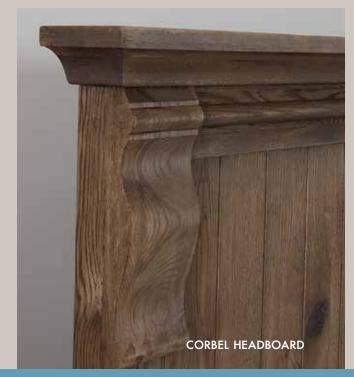

## B. Corbel Bed

-559 Corbel Headboard, 5/0 671/8 x 55/8 x 631/4 -955 Corbel Footboard, 5/0 671/8 x 6 x 22 -722 Corbel Wood Rails, 5/0  $82 \times 1 \times 93/8$ 

-669 Corbel Headboard, 6/6 841/8 x 55/8 x 631/4 -966 Corbel Footboard, 6/6  $84\% \times 6 \times 22$ -733 Corbel Wood Rails, 6/6 requires an MS2 82 x 1 x 93/8