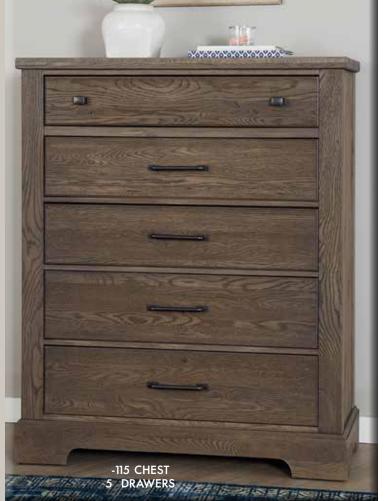

## BUILT TO LAST

Crafted in the USA by working hardwoods. Our products are the perfect blend of function and fashion

- English dovetail drawer construction
- drawer guides
- Mortise and tenon construction for
- Piston-activated whisper close drawers
- Ultra smooth acrylic finish on interior drawers' sides & bottoms



# 199 YOSEMITE

**Smoke Finish** 















62 x 19½ x 39

### D. -447 Landscape Mirror Beveled Glass 395/8 x 23/4 x 3711/16

E. -448 Corbel Mirror Beveled Glass

### F. -115 Chest -5 Drawers

43 x 19½ x 53

# G. -227 Nightstand

28 x 16 x 26½



# ARTISAN & POST



The **Yosemite** features ATAP<sup>TM</sup> (Accelerate The Aging Process) technology. We have kept the grain pattern found in oak lumber to create a reclaimed wood look collection. Until now, only mother nature could make wood look this good...

## A. X Bed

-557 X Headboard, 5/0 64 x 45% x 631/4 -755 X Footboard, 5/0 64 x 53/8 x 291/4 -922 Wood Rails, 5/0 includes 5 slats/1 leg  $82 \times 1 \times 5\frac{3}{4}$ 

-667 X Headboard, 6/6 81 x 45/8 x 631/4 -766 X Footboard, 6/6 81 x 53/8 x 291/4 -933 Wood Rails, 6/6 requi