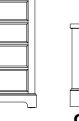

## BUILT TO LAST

Crafted in the USA by working hardwoods. Our products are the perfect blend of function and fashion

- English dovetail drawer construction
- drawer guides
- Mortise and tenon construction for
- Piston-activated whisper close drawers
- Ultra smooth acrylic finish on interior drawers' sides & bottoms



# 199 YOSEMITE

**Smoke Finish** 















62 x 19½ x 39

### D. -447 Landscape Mirror Beveled Glass 395/8 x 23/4 x 3711/16

E. -448 Corbel Mirror Beveled Glass

### F. -115 Chest -5 Drawers

43 x 19½ x 53

# G. -227 Nightstand

28 x 16 x 26½



# ARTISAN & POST



The **Yosemite** features ATAP<sup>TM</sup> (Accelerate The Aging Process) technology. We have kept the grain pattern found in oak lumber to create a reclaimed wood look collection. Until now, only mother nature could make wood look this good...

## A. X Bed

-557 X Headboard, 5/0 64 x 45% x 631/4 -755 X Footboard, 5/0 64 x 53/8 x 291/4 -922 Wood Rails, 5/0 includes 5 slats/1 leg  $82 \times 1 \times 5\frac{3}{4}$ 

-667 X Headboard, 6/6 81 x 45/8 x 631/4 -766 X Footboard, 6/6 81 x 53/8 x 291/4 -933 Wood Rails, 6/6 requires an MS2  $82 \times 1 \times 5^{3/4}$ 

-944