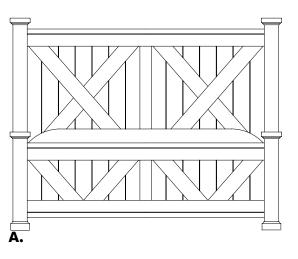

## A. X Bed

-557 X Headboard, 5/0 64 x 45% x 631/4 -755 X Footboard, 5/0 64 x 53/8 x 291/4 -922 Wood Rails, 5/0 includes 5 slats/1 leg  $82 \times 1 \times 5\frac{3}{4}$ 

-667 X Headboard, 6/6 81 x 45/8 x 631/4 -766 X Footboard, 6/6 81 x 53/8 x 291/4 -933 Wood Rails, 6/6 requires an MS2  $82 \times 1 \times 5^{3/4}$ 

-944 Wood Rails, 6/0 adapts 6/6 HB/FB to fit Cal King Mattress requires an MS2 MS-MS2 Metal Support Slats set of 3 for use w/king beds 49 x 3 ½ x 9