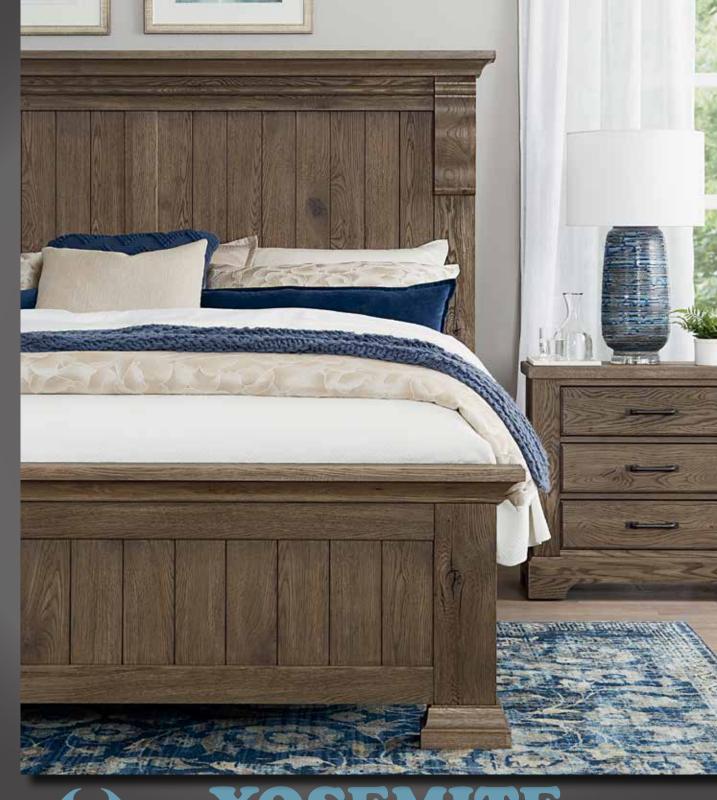

# 199 YOSEMITE

**Smoke Finish** 

62 x 19½ x 39

# ARTISAN & POST

The **Yosemite** features ATAP<sup>TM</sup> (Accelerate The Aging Process) technology. We have kept the grain pattern found in oak lumber to create a reclaimed wood look collection. Until now, only mother nature could make wood look this good...