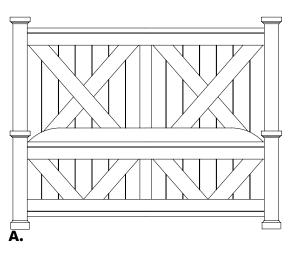

## A. X Bed

-557 X Headboard, 5/0 64 x 45% x 631/4 -755 X Footboard, 5/0 64 x 53/8 x 291/4 -922 Wood Rails, 5/0 includes 5 slats/1 leg 82 x 1 x 5<sup>3</sup>/<sub>4</sub>

-667 X Headboard, 6/6 81 x 45/8 x 631/4 -766 X Footboard, 6/6 81 x 53/8 x 291/4 -933 Wood Rails, 6/6 requires an MS2  $82 \times 1 \times 5^{3/4}$ 