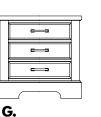

### BUILT TO LAST

Crafted in the USA by working hardwoods. Our products are the perfect blend of function and fashion quality details including:

- English dovetail drawer construction
- drawer guides
- Mortise and tenon construction for
- Piston-activated whisper close drawers
- Ultra smooth acrylic finish on interior drawers' sides & bottoms



The **Yosemite** features ATAP™

(Accelerate The Aging Process)

technology. We have kept the splits,

cracks, knots and the bold grain

in this beautifully unique bedroom

collection. Until now, only mother

## 195 YOSEMITE

**Natural Oak Finish** 













## A. X Bed

-557 X Headboard, 5/0 64 x 45% x 631/4 -755 X Footboard, 5/0 64 x 53/8 x 291/4 -922 Wood Rails, 5/0 includes 5 slats/1 leg 82 x 1 x 5<sup>3</sup>/<sub>4</sub>

-667 X Headboard, 6/6 81 x 45/8 x 631/4 -766 X Footboard, 6/6 81 x 53/8 x 291/4 -933 Wood Rails, 6/6 requires an MS2  $82 \times 1 \times 5^{3/4}$ 

-944 Wood Rails, 6/0 adapts 6/6 HB/FB to fit Cal King Mattress requires an MS2 MS-MS2 Metal Support Slats set of 3 for use w/king beds 49 x 3 ½ x 9

#### B. Corbel Bed

-559 Corbel Headboard, 5/0 671/8 x 55/8 x 631/4 -955 Corbel Footboard, 5/0 671/8 x 6 x 22 -722 Corbel Wood Rails, 5/0  $82 \times 1 \times 93/8$ 

-669 Corbel Headboard, 6/6 841/8 x 55/8 x 631/4 -966 Corbel Footboard, 6/6  $84\% \times 6 \times 22$ -733 Corbel Wood Rails, 6/6 requires an MS2 82 x 1 x 93/8