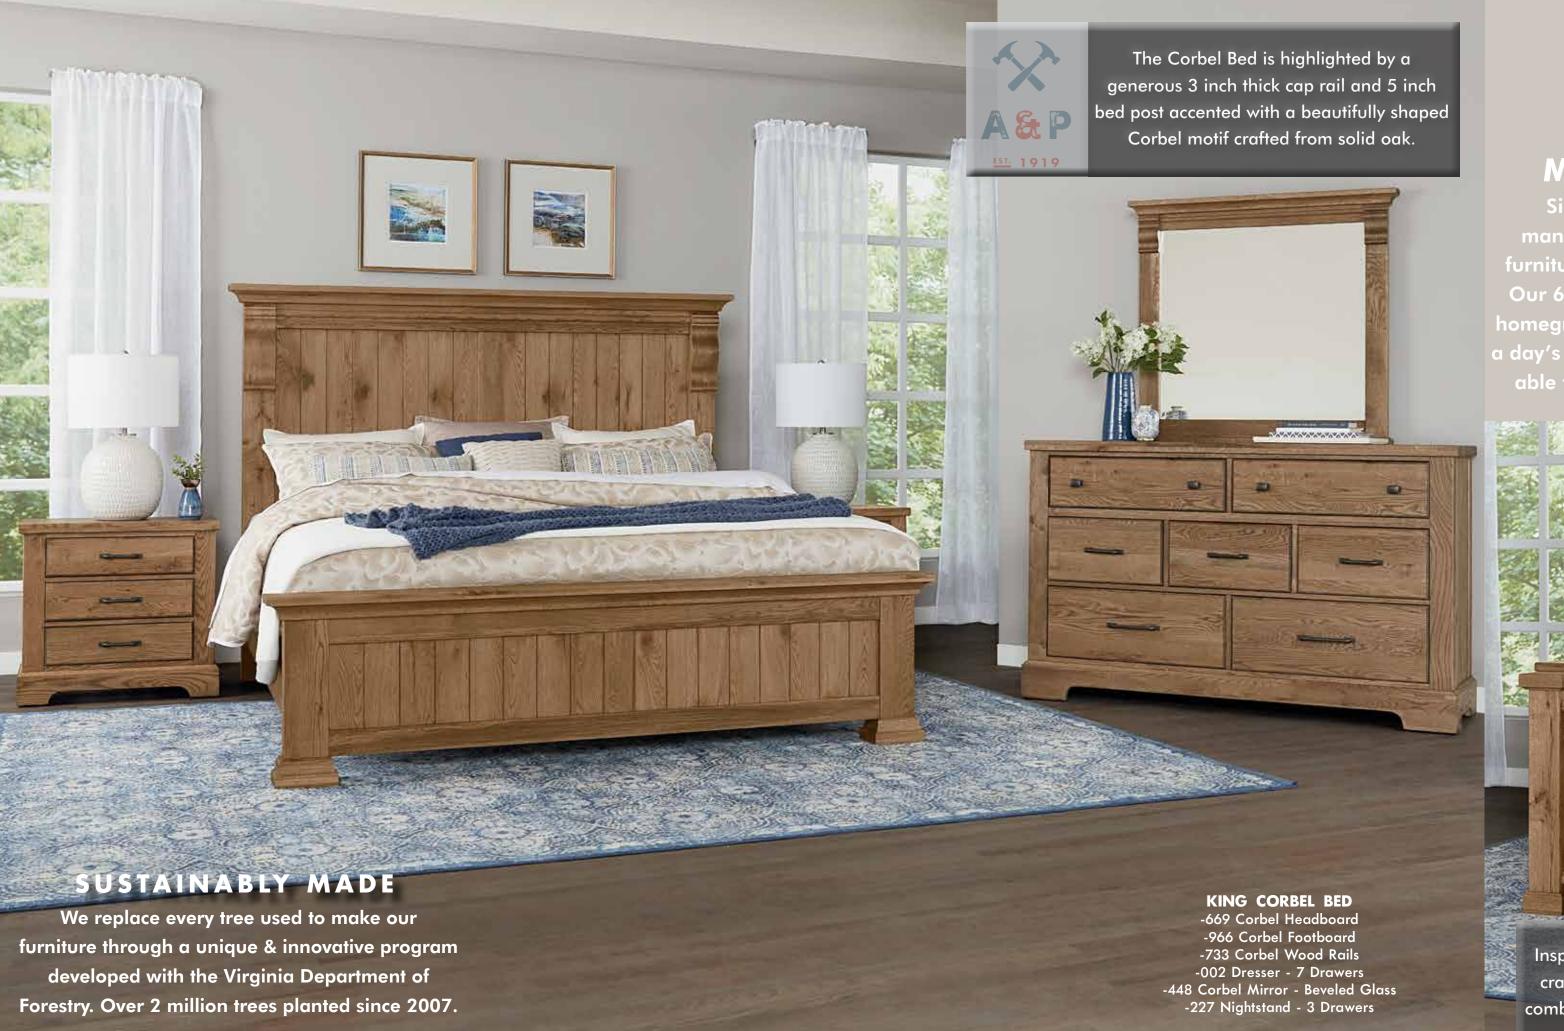

#### B. Corbel Bed

-559 Corbel Headboard, 5/0 671/8 x 55/8 x 631/4 -955 Corbel Footboard, 5/0 671/8 x 6 x 22 -722 Corbel Wood Rails, 5/0  $82 \times 1 \times 93/8$ 

-669 Corbel Headboard, 6/6 841/8 x 55/8 x 631/4 -966 Corbel Footboard, 6/6  $84\% \times 6 \times 22$ -733 Corbel Wood Rails, 6/6 requires an MS2 82 x 1 x 93/8

-744 Corbel Wood Rails, 6/0 adapts 6/6 HB/FB to fit Cal King Mattress requires an MS2 MS-MS2 Metal Support Slats set of 3 for use w/king beds 49 x 3½ x 9

#### C. -002 Dresser

7 Drawers 62 x 19½ x 39

#### D. -447 Landscape Mirror Beveled Glass 395/8 x 23/4 x 3711/16

E. -448 Corbel Mirror Beveled Glass

#### G. -227 Nightstand

-3 Drawers 28 x 16 x 26½

# MADE IN THE USA

Since 1919, our company has been manufacturing quality wooden bedroom furniture in our own Galax, Virginia factory.

Our 600 skilled Virginia craftsman and our homegrown products - with oak grown within a day's drive of our factory, means that we are able to ensure the highest level of quality.