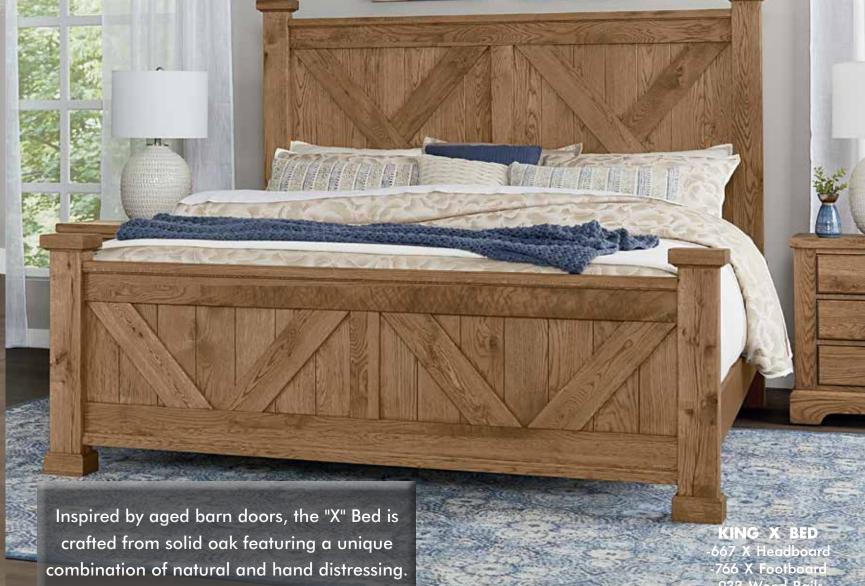

## A. X Bed

-557 X Headboard, 5/0 64 x 45% x 631/4 -755 X Footboard, 5/0 64 x 53/8 x 291/4 -922 Wood Rails, 5/0 includes 5 slats/1 leg 82 x 1 x 5<sup>3</sup>/<sub>4</sub>

-667 X Headboard, 6/6 81 x 45/8 x 631/4 -766 X Footboard, 6/6 81 x 53/8 x 291/4 -933 Wood Rails, 6/6 requires an MS2  $82 \times 1 \times 5^{3/4}$ 

-944 Wood Rails, 6/0 adapts 6/6 HB/FB to fit Cal King Mattress requires an MS2 MS-MS2 Metal Support Slats set of 3 for use w/king beds 49 x 3 ½ x 9