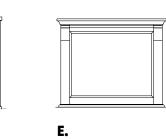

#### D. -447 Landscape Mirror Beveled Glass 395/8 x 23/4 x 3711/16

E. -448 Corbel Mirror Beveled Glass