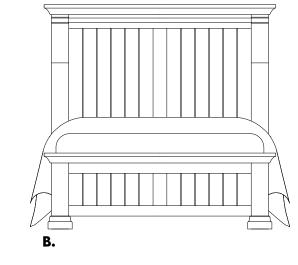

#### B. Corbel Bed

-559 Corbel Headboard, 5/0 671/8 x 55/8 x 631/4 -955 Corbel Footboard, 5/0 671/8 x 6 x 22 -722 Corbel Wood Rails, 5/0  $82 \times 1 \times 93/8$ 

-669 Corbel Headboard, 6/6 841/8 x 55/8 x 631/4 -966 Corbel Footboard, 6/6  $84\% \times 6 \times 22$ -733 Corbel Wood Rails, 6/6 requires an MS2 82 x 1 x 93/8

-744 Corbel Wood Rails, 6/0 adapts 6/6 HB/FB to fit Cal King Mattress requires an MS2 MS-MS2 Metal Support Slats set of 3 for use w/king beds 49 x 3½ x 9