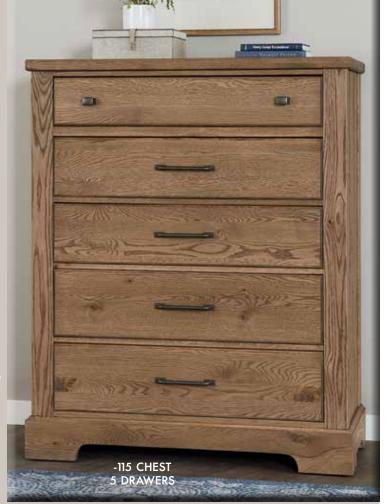

### BUILT TO LAST

Crafted in the USA by working hardwoods. Our products are the perfect blend of function and fashion quality details including:

- English dovetail drawer construction
- drawer guides
- Mortise and tenon construction for
- Piston-activated whisper close drawers
- Ultra smooth acrylic finish on interior drawers' sides & bottoms



The **Yosemite** features ATAP™

(Accelerate The Aging Process)

technology. We have kept the splits,

cracks, knots and the bold grain

in this beautifully unique bedroom

collection. Until now, only mother

## 195 YOSEMITE

**Natural Oak Finish** 













## A. X Bed

-557 X Headboard, 5/0 64 x 45% x 631/4 -755 X Footboard, 5/0 64 x 53/8 x 291/4 -922 Wood Rails, 5/0 includes 5 slats/1 leg 82 x 1 x 5<sup>3</sup>/<sub>4</sub>

-667 X Headboard, 6/6 81 x 45/8 x 631/4 -766 X Footboard, 6/6 81 x 53/8 x 291/4 -933 Wood Rails, 6/6 requires an MS2  $82 \times 1 \times 5^{3/4}$ 

-944 Wood Rails, 6/0 adapts 6/6 HB/FB to fit Cal King Mattress requires an MS2 MS-MS2 Metal Support Slats set of 3 for use w/king beds 49 x 3 ½ x 9

#### B. Corbel Bed

-559 Corbel Headboard, 5/0 671/8 x 55/8 x 63