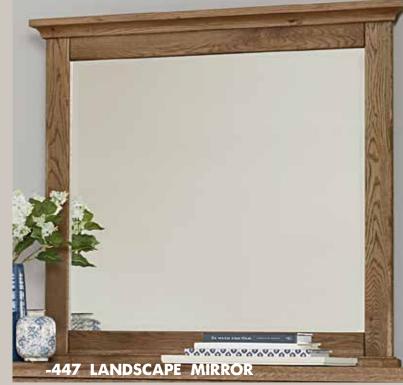

#### D. -447 Landscape Mirror Beveled Glass 395/8 x 23/4 x 3711/16

E. -448 Corbel Mirror Beveled Glass