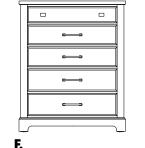

### BUILT TO LAST

Crafted in the USA by working hardwoods. Our products are the perfect blend of function and fashion quality details including:

- English dovetail drawer construction
- drawer guides
- Mortise and tenon construction for
- Piston-activated whisper close drawers
- Ultra smooth acrylic finish on interior drawers' sides & bottoms



The **Yosemite** features ATAP™

(Accelerate The Aging Process)

technology. We have kept the splits,

cracks, knots and the bold grain

in this beautifully unique bedroom

collection. Until now, only mother

## 195 YOSEMITE

**Natural Oak Finish** 













## A. X Bed

-557 X Headboard, 5/0 64 x 45% x 631/4 -755 X Footboard, 5/0 64 x 53/8 x 291/4 -922 Wood Rails, 5/0 includes 5 slats/1 leg 82 x 1 x 5<sup>3</sup>/<sub>4</sub>

-667 X Headboard, 6/6 81 x 45/8 x 631/4 -766 X Footboard, 6/6 81 x 53/8 x 291/4 -933 Wood Rails, 6/6 requires an MS2  $82 \times 1 \times 5^{3/4}$ 

-944 Wood Rails, 6/0 adapts 6/6 HB/FB to fit Cal King Mattress requires an MS2 MS-MS2 Metal Support Slats set of 3 for use w/king beds 49 x 3 ½ x 9

#### B. Corbel Bed

-559 Corbel Headboard, 5/0 671/8 x 55/8 x 631/4 -955 Corbel Footboard, 5/0 671/8 x 6 x 22 -722 Corbel Wood Rails, 5/0  $82 \times 1 \times 93/8$ 

-669 Corbel Headboard, 6/6 841/8 x 55/8 x 631/4 -966 Corbel Footboard, 6/6  $84\% \times 6 \times 22$ -733 Corbel Wood Rails, 6/6 requires an MS2 82 x 1 x 93/