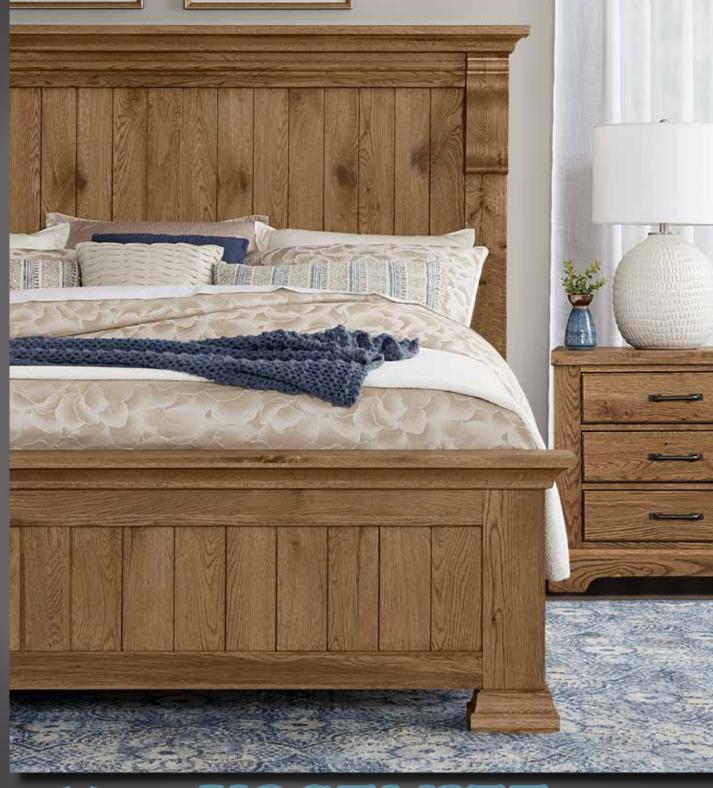

The **Yosemite** features ATAP™

(Accelerate The Aging Process)

technology. We have kept the splits,

cracks, knots and the bold grain

in this beautifully unique bedroom

collection. Until now, only mother

## 195 YOSEMITE

**Natural Oak Finish** 

#### B. Corbel Bed

-559 Corbel Headboard, 5/0 671/8 x 55/8 x 631/4 -955 Corbel Footboard, 5/0 671/8 x 6 x 22 -722 Corbel Wood Rails, 5/0  $82 \times 1 \times 93/8$ 

-669 Corbel Headboard, 6/6 841/8 x 55/8 x 631/4 -966 Corbel Footboard, 6/6  $84\% \times 6 \times 22$ -733 Corbel Wood Rails, 6/6 requires an MS2 82 x 1 x 93/8

#### G. -227 Nightstand

-3 Drawers 28 x 16 x 26½