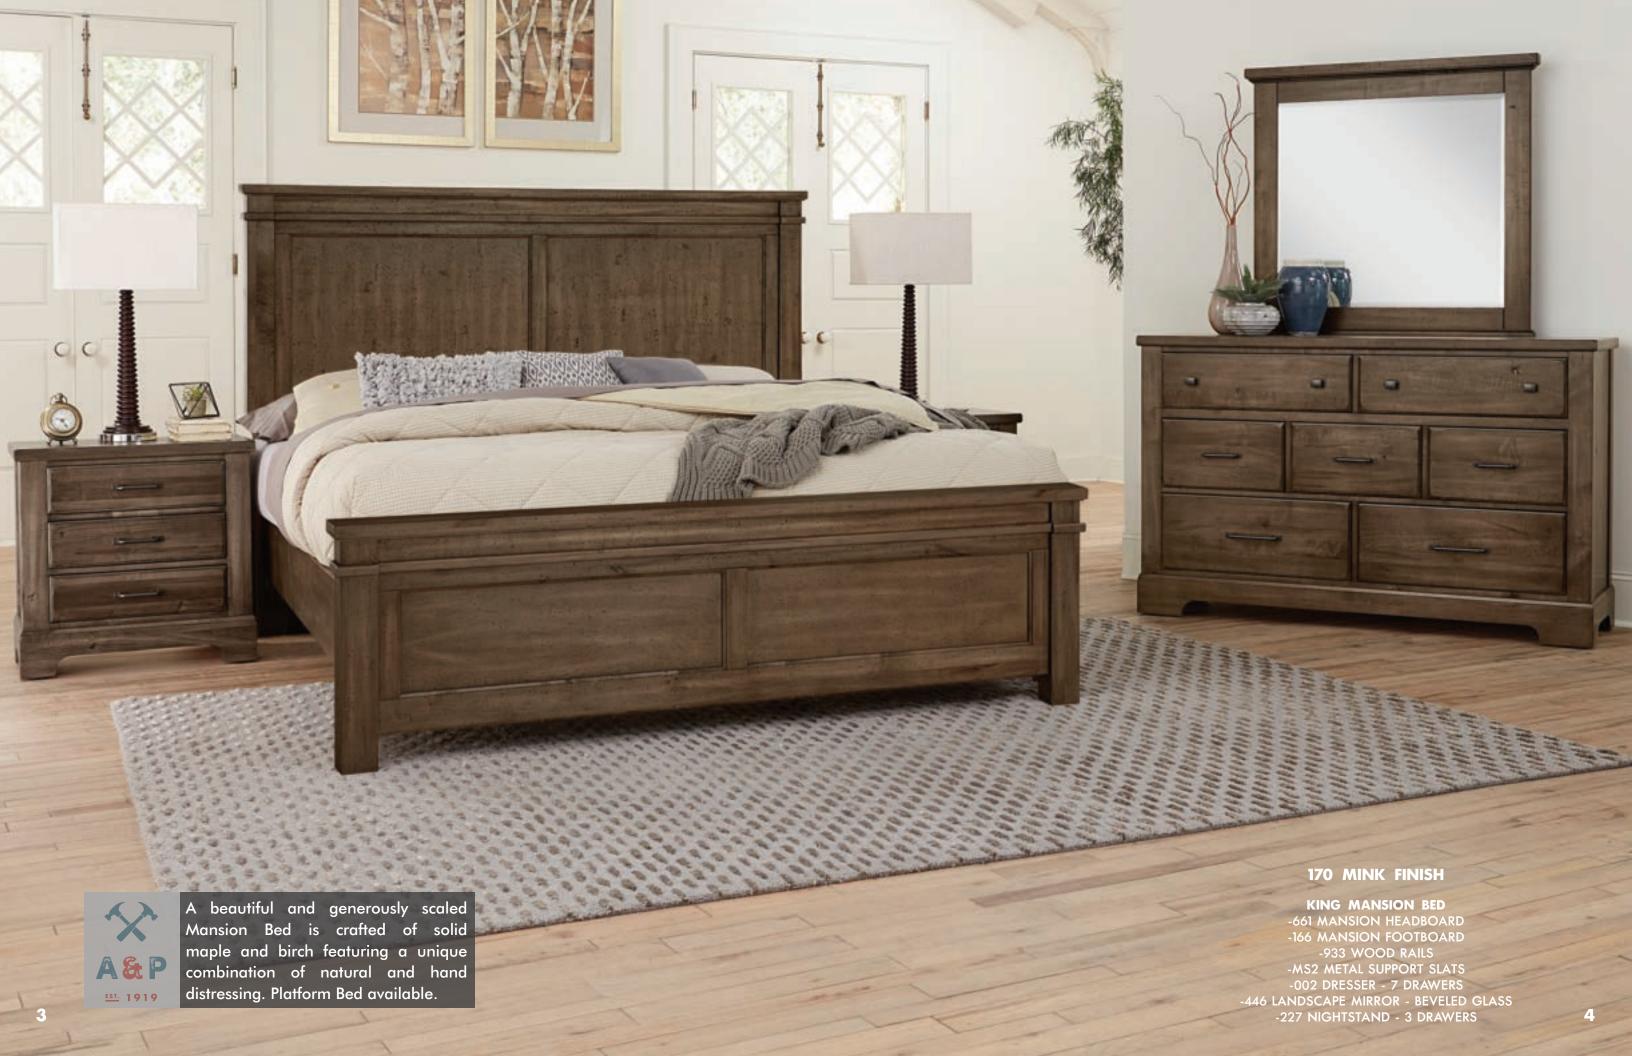

#### A. Mansion Bed

-551 Mansion Headboard, 5/0 63 % x 3% x 58 -155 Mansion Footboard, 5/0 63 % x 3% x 22 -922 Wood Rails, 5/0 includes 5 slats/1 leg 82 x 1 x 5¾

-661 Mansion Headboard, 6/6
80 % x 4 x 58
-166 Mansion Footboard, 6/6
80 % x 4 x 22
-933 Wood Rails, 6/6
requires an MS2
82 x 1 x 5%
-944 Wood Rails, 6/0
adapts 6/6 HB/FB to fit Cal King Mattress:
requires an MS2
-MS2 Metal Support Slats
set of 3 for use w/king beds

# -666T Slat Roll, 6/6 H. -446 Landscape Mirror Beveled Glass 41½ x 2¼ x 39

I. -002 Dresser7 Drawers62 x 19 x 39

J. -115 Chest 5 Drawers 43 x 19 x 53