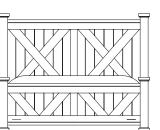

#### C. X Bed

-557 X Headboard, 5/0 64 x 45/8 x 631/4 -755 X Footboard, 5/0 64 x 53/8 x 291/4

-667 X Headboard, 6/6 81 x 4<sup>5</sup>/<sub>8</sub> x 63<sup>1</sup>/<sub>4</sub> -766 X Footboard, 6/6 81 x 5<sup>3</sup>/<sub>8</sub> x 29<sup>1</sup>/<sub>4</sub>

-922 Wood Rails, 5/0 includes 5 slats/1 leg 82 x 1 x 5<sup>3</sup>/<sub>4</sub> -933 Wood Rails, 6/6
requires an MS2
82 x 1 x 5<sup>3</sup>/<sub>4</sub>
-944 Wood Rails, 6/0
adapts 6/6 HB/FB to fit Cal King Mattress:
requires an MS2
-MS2 Metal Support Slats
set of 3 for use w/king beds
49 x 3<sup>1</sup>/<sub>4</sub> x 9