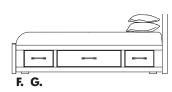

### F. Mansion Bed with Side Storage

#### G. X Bed with Side Storage

Note: Storage Unit may be used on one sideor two sides
-551 Mansion Headboard, 5/0
63 % x 3% x 58
or
-557 X Headboard, 5/0
64 x 45% x 63¼
-955 Low Profile Footboard, 5/0
62 % x 2% x 17
-082B Storage Unit, 5/0 & 6/6
3 Drawers
82 x 23% x 16

-082C Side Rail, 5/0 & 6/6 82 x 1 x 7¾ -555T Slat Roll, 5/0

-661 Mansion Headboard, 6/6
80 5/8 x 4 x 58
or
-667 X Headboard, 6/6
81 x 45/8 x 631/4
-966 Low Profile Footboard, 6/6
79/8 x 21/8 x 17
-082B Storage Unit, 5/0 & 6/6
3 Drawers
82 x 231/8 x 16
-082C Side Rail, 5/0 & 6/6
82 x 1 x 73/4
-082D Vertical Support, 6/6
79 x 25 x 171/2
for use with King 1 side storage bed only