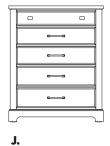

# -666T Slat Roll, 6/6 H. -446 Landscape Mirror Beveled Glass 41½ x 2¼ x 39

I. -002 Dresser7 Drawers62 x 19 x 39

J. -115 Chest 5 Drawers 43 x 19 x 53