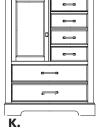

#### K. -117 Standing Chest

6 Drawers 1 Door Storage w/Fixed Shelf & Bottom Shelf 43 x 19 x 581/4

> L. -004 Linen Chest 8 Drawers 50 x 19 x 481/4