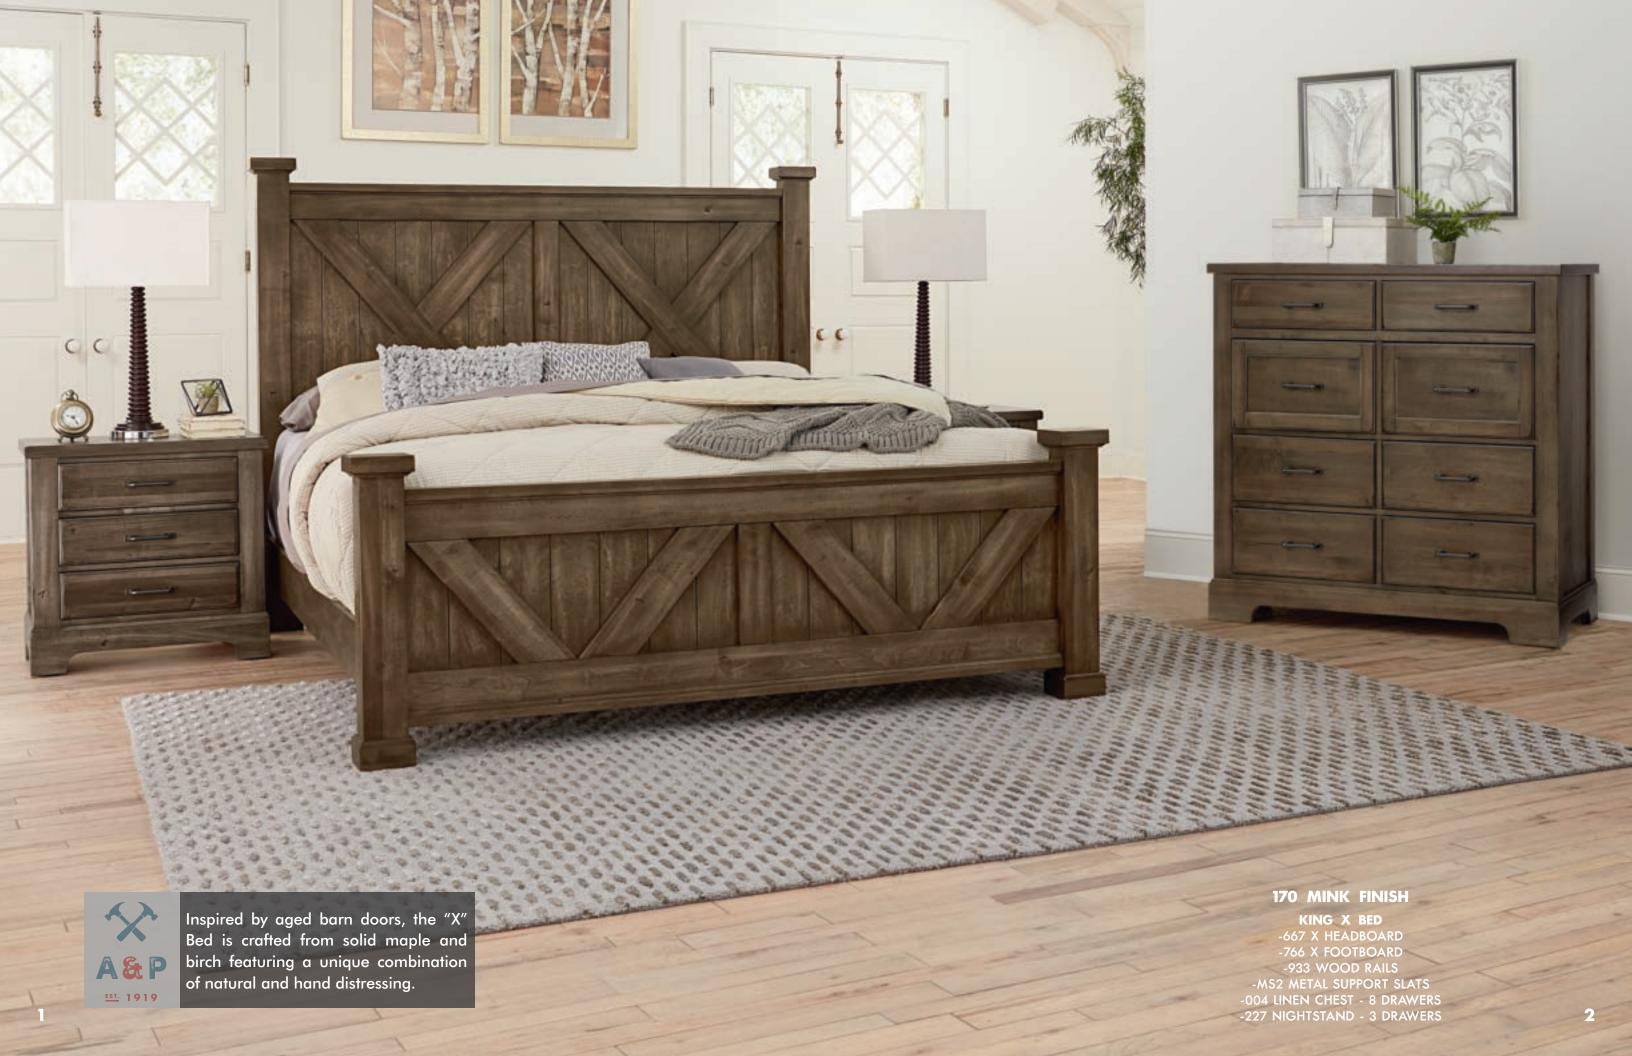

#### C. X Bed

-557 X Headboard, 5/0 64 x 45/8 x 631/4 -755 X Footboard, 5/0 64 x 53/8 x 291/4

-667 X Headboard, 6/6 81 x 4<sup>5</sup>/<sub>8</sub> x 63<sup>1</sup>/<sub>4</sub> -766 X Footboard, 6/6 81 x 5<sup>3</sup>/<sub>8</sub> x 29<sup>1</sup>/<sub>4</sub>

-922 Wood Rails, 5/0 includes 5 slats/1 leg 82 x 1 x 5<sup>3</sup>/<sub>4</sub> -933 Wood Rails, 6/6
requires an MS2
82 x 1 x 5<sup>3</sup>/<sub>4</sub>
-944 Wood Rails, 6/0
adapts 6/6 HB/FB to fit Cal King Mattress:
requires an MS2
-MS2 Metal Support Slats
set of 3 for use w/king beds
49 x 3<sup>1</sup>/<sub>4</sub> x 9