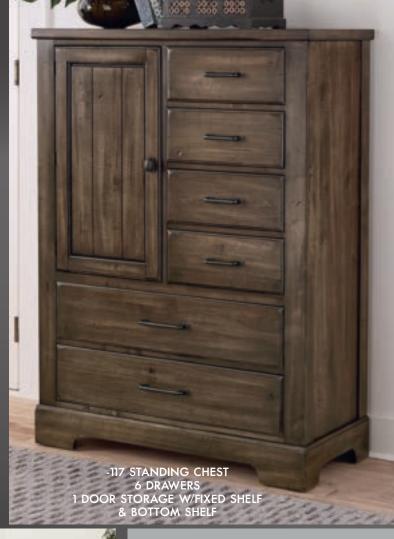

#### K. -117 Standing Chest

6 Drawers 1 Door Storage w/Fixed Shelf & Bottom Shelf 43 x 19 x 581/4

> L. -004 Linen Chest 8 Drawers 50 x 19 x 481/4