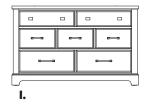

# -666T Slat Roll, 6/6 H. -446 Landscape Mirror Beveled Glass 41½ x 2¼ x 39

I. -002 Dresser7 Drawers62 x 19 x 39

J. -115 Chest 5 Drawers 43 x 19 x 53