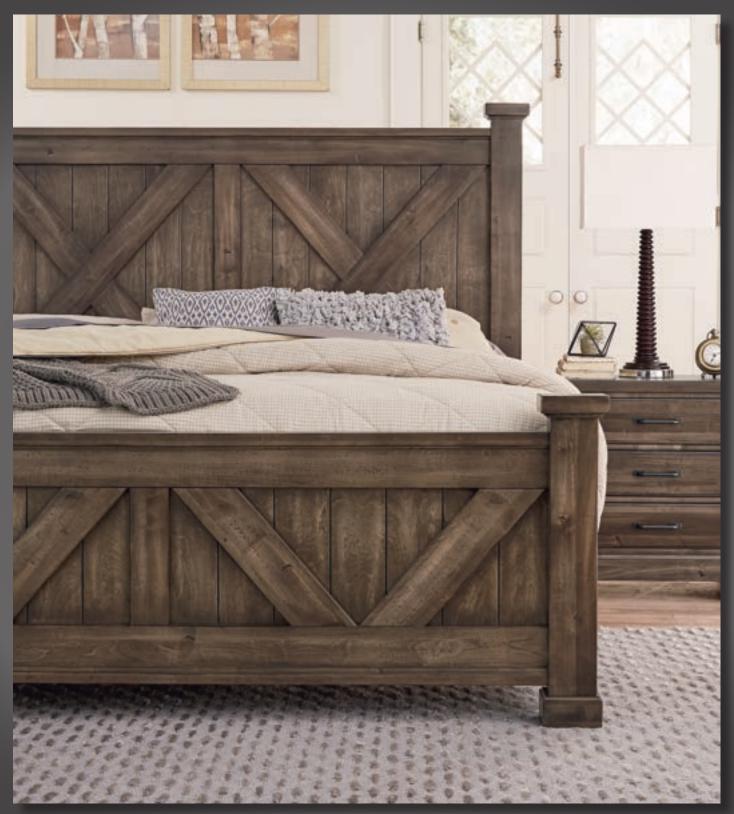

#### C. X Bed

-557 X Headboard, 5/0 64 x 45/8 x 631/4 -755 X Footboard, 5/0 64 x 53/8 x 291/4

-667 X Headboard, 6/6 81 x 4<sup>5</sup>/<sub>8</sub> x 63<sup>1</sup>/<sub>4</sub> -766 X Footboard, 6/6 81 x 5<sup>3</sup>/<sub>8</sub> x 29<sup>1</sup>/<sub>4</sub>

-922 Wood Rails, 5/0 includes 5 slats/1 leg 82 x 1 x 5<sup>3</sup>/<sub>4</sub> -933 Wood Rails, 6/6
requires an MS2
82 x 1 x 5<sup>3</sup>/<sub>4</sub>
-944 Wood Rails, 6/0
adapts 6/6 HB/FB to fit Cal King Mattress:
requires an MS2
-MS2 Metal Support Slats
set of 3 for use w/king beds
49 x 3<sup>1</sup>/<sub>4</sub> x 9