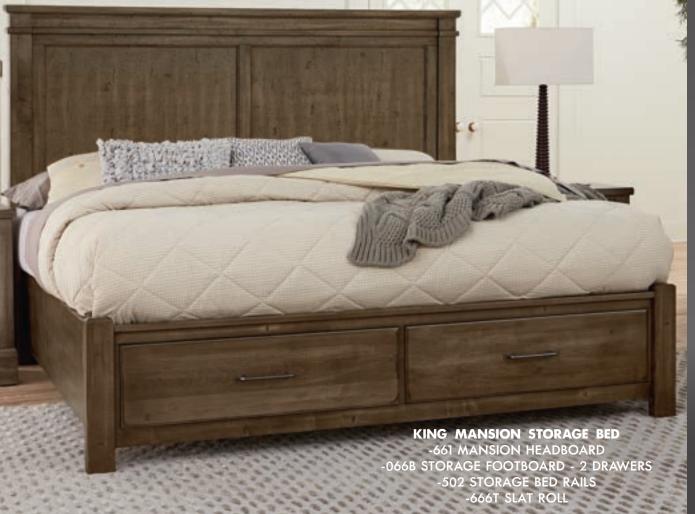

#### A. Mansion Bed

-551 Mansion Headboard, 5/0 63 % x 3% x 58 -155 Mansion Footboard, 5/0 63 % x 3% x 22 -922 Wood Rails, 5/0 includes 5 slats/1 leg 82 x 1 x 5¾

-661 Mansion Headboard, 6/6
80 % x 4 x 58
-166 Mansion Footboard, 6/6
80 % x 4 x 22
-933 Wood Rails, 6/6
requires an MS2
82 x 1 x 5%
-944 Wood Rails, 6/0
adapts 6/6 HB/FB to fit Cal King Mattress:
requires an MS2
-MS2 Metal Support Slats
set of 3 for use w/king beds

### E. X Bed with Storage Footboard

-551 Mansion Headboard, 5/0 63 % x 3% x 58 or -557 X Headboard, 5/0 64 x 45% x 63¼ -050B Storage Footboard, 5/0 2 drawers 62 % x 23¼ x 18¼ -661 Mansion Headboard, 6/6 80 5% x 4 x 58 or

-667 X Headboard, 6/6 81 x 45% x 63¼ -066B Storage Footboard, 6/6 2 drawers 79 % x 23¼ x 18¼

-502 Storage Bed Rails, 5/0-6/6
82 x 1 x 12<sup>3</sup>/<sub>4</sub>
-602 Storage Bed Rails, 6/0
adapts 6/6 HB/Storage FB to fit Cal. King Mattress includes mattress support boards
-555T Slat Roll, 5/0
-666T Slat Roll, 6/6