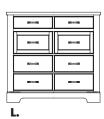

#### K. -117 Standing Chest

6 Drawers 1 Door Storage w/Fixed Shelf & Bottom Shelf 43 x 19 x 581/4

> L. -004 Linen Chest 8 Drawers 50 x 19 x 481/4