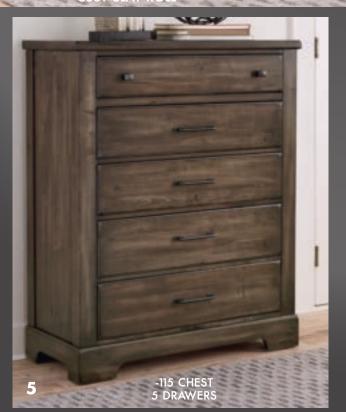

# -666T Slat Roll, 6/6 H. -446 Landscape Mirror Beveled Glass 41½ x 2¼ x 39

I. -002 Dresser7 Drawers62 x 19 x 39

J. -115 Chest 5 Drawers 43 x 19 x 53